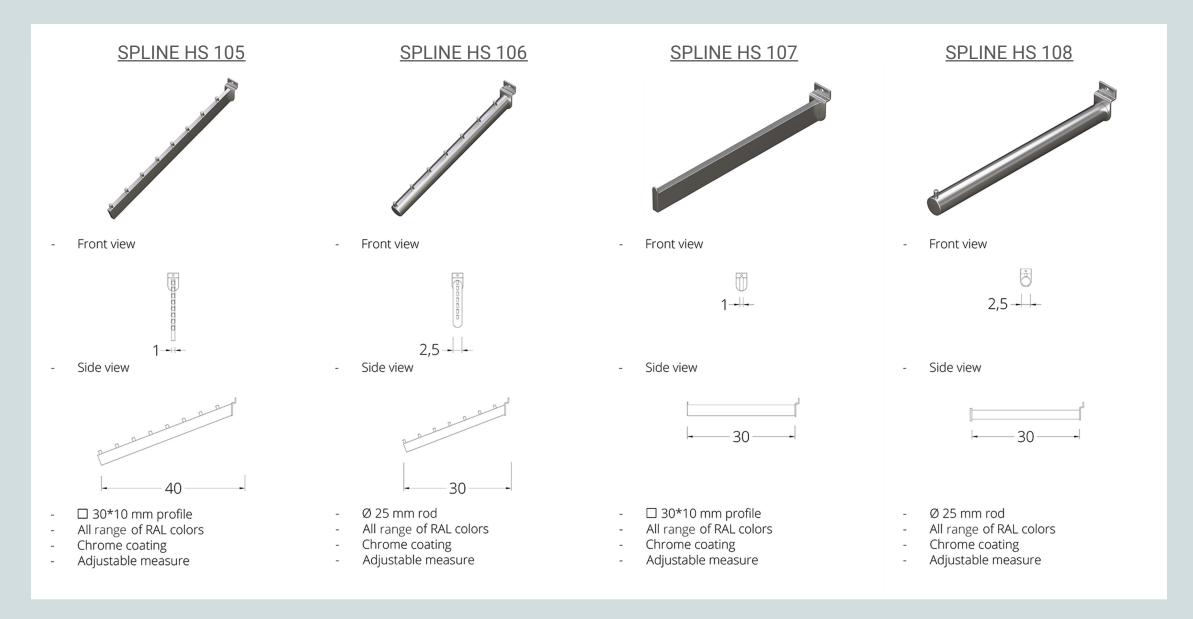

#### SPLINE HS 101

Front view

Side view

- Ø 25 mm rod
- All range of RAL colors
- Chrome coating
- Adjustable measure

#### SPLINE HS 102

Front view

Side view

- ☐ 30\*10 mm profile
- All range of RAL colors
- Chrome coating
- Adjustable measure

#### SPLINE HS 103

Front view

Side view

- Ø 16 mm rod
- All range of RAL colors
- Chrome coating
- Adjustable measure

SPLINE HS 104

Front view

- Ø 25 mm rod
- All range of RAL colors
- Chrome coating
- Adjustable measure