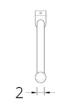

#### SPLINE HS 103

Front view

Side view

- Ø 16 mm rod
- All range of RAL colors
- Chrome coating
- Adjustable measure

SPLINE HS 104

Front view

- Ø 25 mm rod
- All range of RAL colors
- Chrome coating
- Adjustable measure