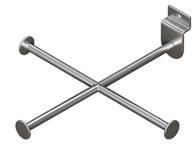

#### SPLINE HS 111

- Front view

Side view

- Ø 20 mm rod
- All range of RAL colors
- Chrome coating
- Adjustable measure