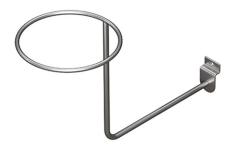

#### SPLINE HS 112

- Front view

- Ø 25 mm rod
- All range of RAL colors
- Chrome coating
- Adjustable measure