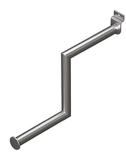

#### SPLINE HS 102

Front view

Side view

- ☐ 30\*10 mm profile
- All range of RAL colors
- Chrome coating
- Adjustable measure