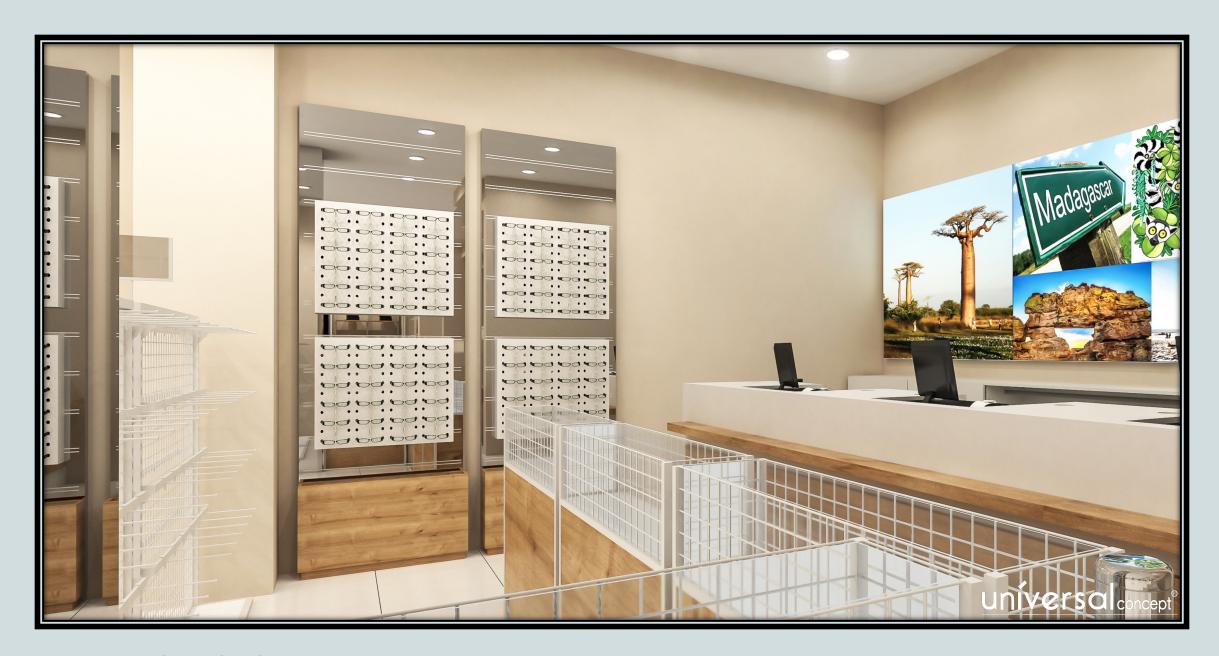

# SAMPLE PROJECTS



# SAMPLE PROJECTS



# SAMPLE PROJECTS

### —— TECHNICAL DETAILS OF THE SYSTEM —

## **Stay Cool, With Aluminium**

Aluminum profiles can be placed on the panel to be used as a background by opening channels at the desired sizes and December. After that, you can create an display unit for your needs and tastes by selecting the appropriate devices for your product group from our merchandise department. You can diversify the design even more by adding applications such as coating and plastering to the wooden surface in the background and you can create the most suitable design for your brand.

- Aluminum Profile
- All Of RAL Colors
- Adjustable Measure



#### SPLINE HS 101



Front view





Side view



- Ø 25 mm rod
- All range of RAL colors
- Chrome coating
- Adjustable measure

#### SPLINE HS 102



Front