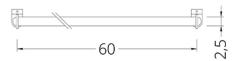

#### SPLINE HS 101

Front view

Side view

- Ø 25 mm rod
- All range of RAL colors
- Chrome coating
- Adjustable measure