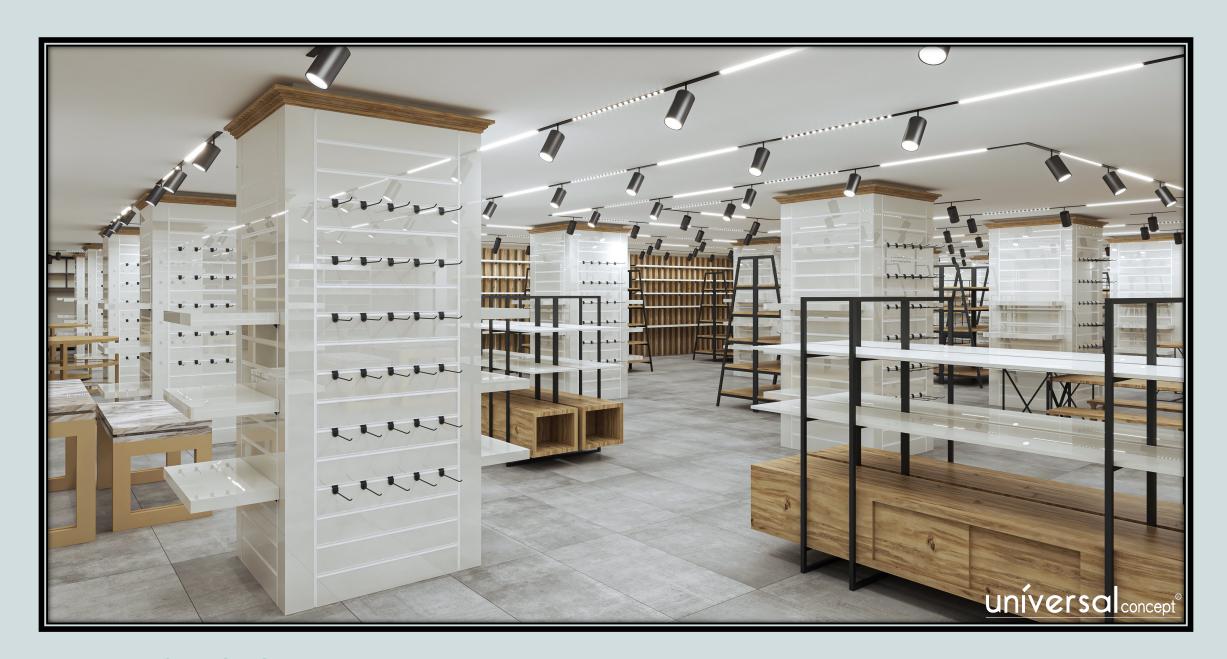

# SAMPLE PROJECTS



# SAMPLE PROJECTS



# SAMPLE PROJECTS

### —— TECHNICAL DETAILS OF THE SYSTEM —

## **Stay Cool, With Aluminium**

Aluminum profiles can be placed on the panel to be used as a background by opening channels at the desired sizes and December. After that, you can create an display unit for your needs and tastes by selecting the appropriate devices for your product group from our merchandise department. You can diversify the design even more by adding applications such as coating and plastering to the wooden surface in the background and you can create the most suitable design for your brand.

- Aluminum Profile
- All Of RAL Colors
- Adjustable Measure



#### SPLINE HS 101



Front view





Side view



- Ø 25 mm rod
- All range of RAL colors
- Chrome coating
- Adjustable measure

#### S