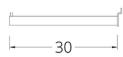

#### SPLINE HS 102

Front view

Side view

- ☐ 30\*10 mm profile
- All range of RAL colors
- Chrome coating
- Adjustable measure

#### SPLINE HS 114

- Front view

Side view

- □ 20\*9 metal sheet
- All range of RAL colors
- Chrome coating
- Adjustable measure

#### SPLINE HS 115

- Front view

Side view

- □ 20\*9 metal sheet
- All range of RAL colors
- Chrome coating
- Adjustable measure