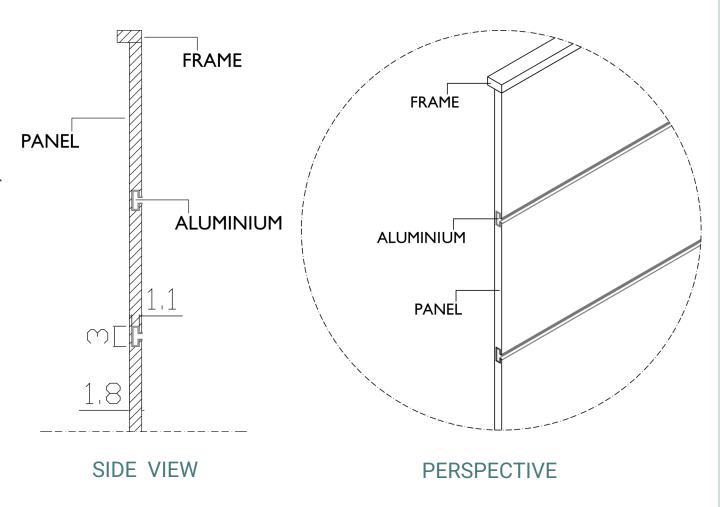

### —— TECHNICAL DETAILS OF THE SYSTEM —

## **Stay Cool, With Aluminium**

Aluminum profiles can be placed on the panel to be used as a background by opening channels at the desired sizes and December. After that, you can create an display unit for your needs and tastes by selecting the appropriate devices for your product group from our merchandise department. You can diversify the design even more by adding applications such as coating and plastering to the wooden surface in the background and you can create the most suitable design for your brand.

- Aluminum Profile
- All Of RAL Colors
- Adjustable Measure