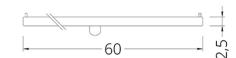

#### SPLINE HS 119

- Front view

- Side view

- Ø 25 mm rod
- All range of RAL colors
- Chrome coating
- Adjustable measure

SPLINE HS 120

Front view

- Multiple choise of colors
- Adjustable measure