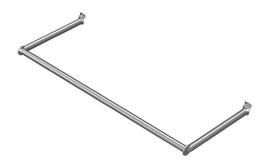

#### SPLINE HS 102

Front view

Side view

- ☐ 30\*10 mm profile
- All range of RAL colors
- Chrome coating
- Adjustable measure