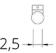

#### SPLINE HS 109

Front view

- Side view

- Ø 25 mm rod
- All range of RAL colors
- Chrome coating
- Adjustable measure

#### SPLINE HS 112

- Front view

- Ø 25 mm rod
- All range of RAL colors
- Chrome coating
- Adjustable measure

#### SPLINE HS 119

- Front view

- Side view

- Ø 25 mm rod
- All range of RAL colors
- Chrome coating
- Adjustable measure

SPLINE HS 120

Front view

- Multiple choise of colors
- Adjustable measure