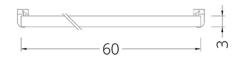

#### SPLINE HS 103

Front view

Side view

- Ø 16 mm rod
- All range of RAL colors
- Chrome coating
- Adjustable measure

SPLINE HS 104

Front view

- Ø 25 mm rod
- All range of RAL colors
- Chrome coating
- Adjustable measure