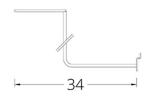

#### SPLINE HS 102

Front view

Side view

- ☐ 30\*10 mm profile
- All range of RAL colors
- Chrome coating
- Adjustable measure