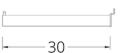

#### SPLINE HS 102

Front view

Side view

- ☐ 30\*10 mm profile
- All range of RAL colors
- Chrome coating
- Adjustable measure