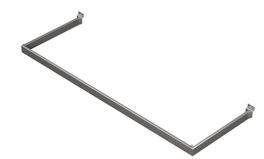

#### SPLINE HS 102

Front view

Side view

- ☐ 30\*10 mm profile
- All range of RAL colors
- Chrome coating
- Adjustable measure