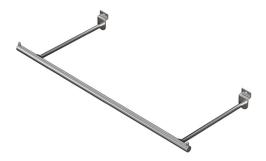

### SPLINE HS 113

Front view

1,6-4-

- Side view

- Ø 16 mm rod
- All range of RAL colors
- Chrome coating
- Adjustable measure