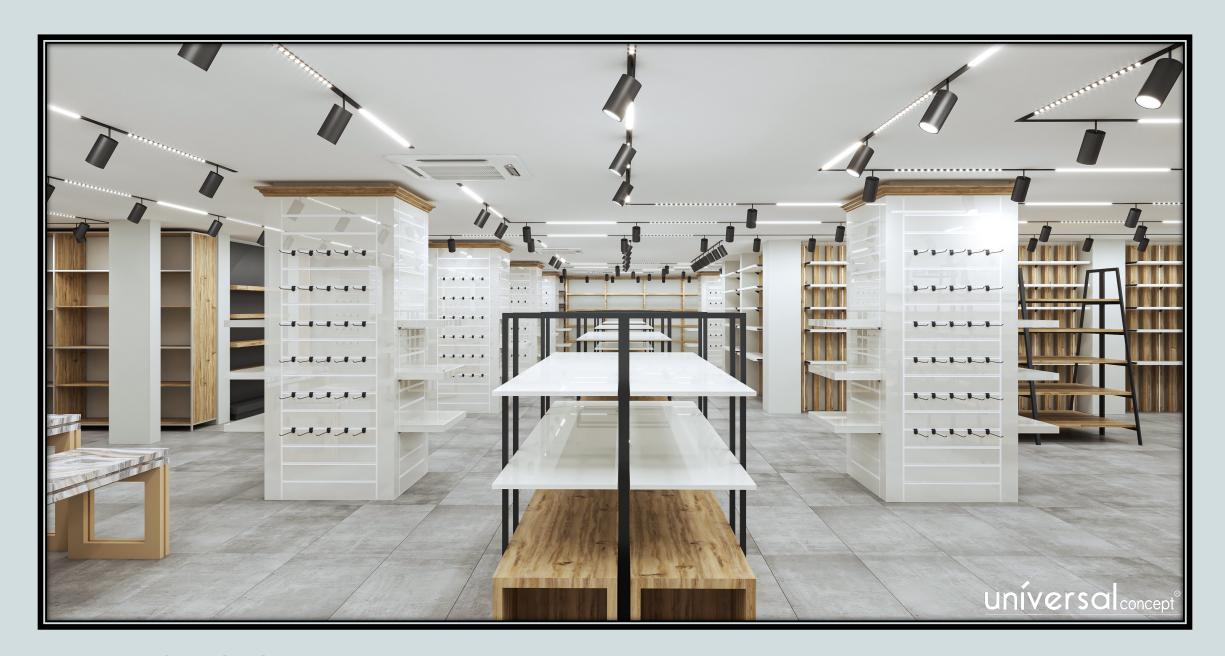

# SAMPLE PROJECTS



# SAMPLE PROJECTS



# SAMPLE PROJECTS

### —— TECHNICAL DETAILS OF THE SYSTEM —

## **Stay Cool, With Aluminium**

Aluminum profiles can be placed on the panel to be used as a background by opening channels at the desired sizes and December. After that, you can create an display unit for your needs and tastes by selecting the appropriate devices for your product group from our merchandise department. You can diversify the design even more by adding applications such as coating and plastering to the wooden surface in the background and you can create the most suitable design for your brand.

- Aluminum Profile
- All Of RAL Colors
- Adjustable Measure



#### SPLINE HS 101



Front view





Side view



- Ø 25 mm rod
- All range of RAL colors
- Chrome coating
- Adjus