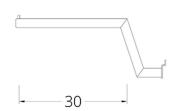

#### SPLINE HS 102

Front view

Side view

- ☐ 30\*10 mm profile
- All range of RAL colors
- Chrome coating
- Adjustable measure