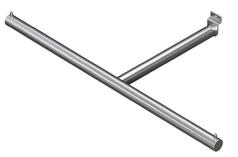

#### SPLINE HS 101

Front view

Side view

- Ø 25 mm rod
- All range of RAL colors
- Chrome coating
- Adjustable measure

#### SPLINE HS 109

Front view

- Side view

- Ø 25 mm rod
- All range of RAL colors
- Chrome coating
- Adjustable measure

#### SPLINE HS 112

- Front view

- Ø 25 mm rod
- All range of RAL colors
- Chrome coating
- Adjustable measure

#### SPLINE HS 119

- Front view

- Side view

- Ø 25 mm rod
- All range of RAL colors
- Chrome coating
- Adjustable measure

SPLINE HS 120

Front view

- Multiple choise of colors
- Adjustable measure