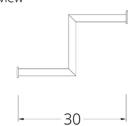

#### SPLINE HS 102

Front view

Side view

- ☐ 30\*10 mm profile
- All range of RAL colors
- Chrome coating
- Adjustable measure