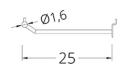

### SPLINE HS 113

Front view

1,6-4-

- Side view

- Ø 16 mm rod
- All range of RAL colors
- Chrome coating
- Adjustable measure