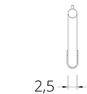

### SPLINE HS 113

Front view

1,6-4-

- Side view

- Ø 16 mm rod
- All range of RAL colors
- Chrome coating
- Adjustable measure