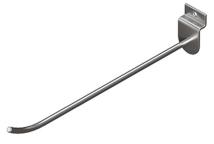

#### SPLINE HS 101

Front view

Side view

- Ø 25 mm rod
- All range of RAL colors
- Chrome coating
- Adjustable measure