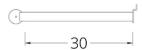

#### SPLINE HS 109

Front view

- Side view

- Ø 25 mm rod
- All range of RAL colors
- Chrome coating
- Adjustable measure