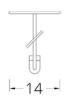

#### SPLINE HS 101

Front view

Side view

- Ø 25 mm rod
- All range of RAL colors
- Chrome coating
- Adjustable measure