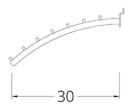

HS 103



Front view



Side view



- Ø 16 mm rod
- All range of RAL colors
- Chrome coating
- Adjustable measure

SPLINE HS 104



Front view





- Ø 25 mm rod
- All range of RAL colors
- Chrome coating
- Adjustable measure



#### SPLINE HS 109



Front view



- Side view



- Ø 25 mm rod
- All range of RAL colors
- Chrome coating
- Adjustable measure

#### SPLINE HS 110



- Front view



- Side view



- Ø 6-8-10 mm rod
- All range of RAL colors
- Chrome coating
- Adjustable measure

#### SPLINE HS 111



- Front view



Side view



- Ø 20 mm rod
- All range of RAL colors
- Chrome coating
- Adjustable measure

#### SPLINE HS 112



- Front view





- Ø 25 mm rod
- All range of RAL colors
- Chrome coating
- Adjustable measure

### SPLINE HS 113

Front view



1,6-4-

- Side view



- Ø 16 mm rod
- All range of RAL colors
- Chrome coating
- Adjustable measure

#### SPLINE HS 114



- Front view



Side view



- □ 20\*9 metal sheet
- All range of RAL colors
- Chrome coating
- Adjustable measure

#### SPLINE HS 115



- Front view



Side view

- □ 20\*9 metal sheet
- All range of RAL colors
- Chrome coating
- Adjustable measure

#### SPLINE HS 116



- Front view



- Side view



- Ø 8 mm rod
- All range of RAL colors
- Chrome coating
- Adjustable measure

#### SPLINE HS 117



- Front view



- Side view



- Ø 8 mm rod
- All range of RAL colors
- Chrome coating
- Adjustable measure

#### SPLINE HS 118



- Front view



- Side view



- Ø 6 mm rod
- All range of RAL colors
- Chrome coating
- Adjustable measure

#### SPLINE HS 119



- Front view



- Side view