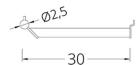

#### SPLINE HS 102

Front view

Side view

- ☐ 30\*10 mm profile
- All range of RAL colors
- Chrome coating
- Adjustable measure