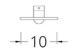

#### SPLINE HS 110

- Front view

- Side view

- Ø 6-8-10 mm rod
- All range of RAL colors
- Chrome coating
- Adjustable measure