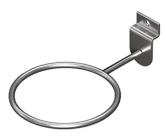

#### SPLINE HS 109

Front view

- Side view

- Ø 25 mm rod
- All range of RAL colors
- Chrome coating
- Adjustable measure