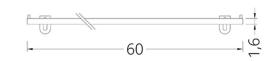

### SPLINE HS 113

Front view

1,6-4-

- Side view

- Ø 16 mm rod
- All range of RAL colors
- Chrome coating
- Adjustable measure