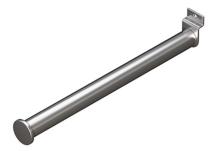

#### SPLINE HS 109

Front view

- Side view

- Ø 25 mm rod
- All range of RAL colors
- Chrome coating
- Adjustable measure

#### SPLINE HS 112

- Front view

- Ø 25 mm rod
- All range of RAL colors
- Chrome coating
- Adjustable measure

#### SPLINE HS 119

- Front view

- Side view

- Ø 25 mm rod
- All range of RAL colors
- Chrome coating
- Adjustable measure

SPLINE HS 120

Front view

- Multiple choise of colors
- Adjustable measure