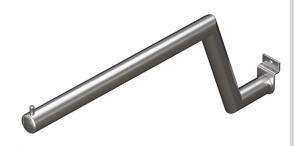

#### SPLINE HS 101

Front view

Side view

- Ø 25 mm rod
- All range of RAL colors
- Chrome coating
- Adjustable measure